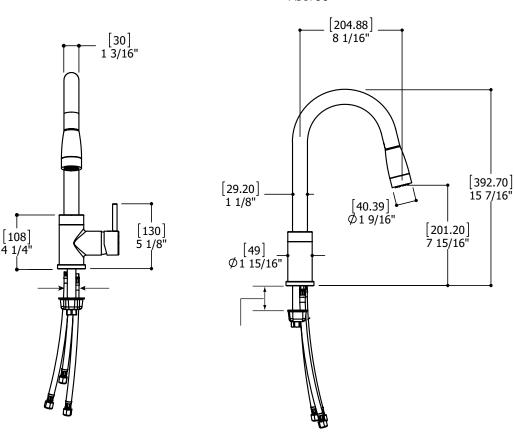

#### SPECS AT LARGE

Overall spout projection: 11 3/8" CC spout projection: 8 1/16" Total faucet height: 15 7/16" Flow rate: 2 gpm Mounting hole: 1 3/8" Counter depth: 1 3/8"